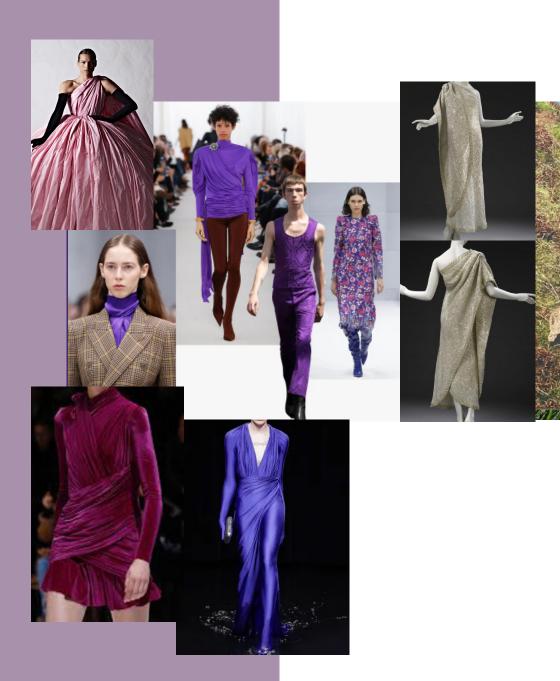

# BALENCIAGA

FASHION DESIGN PROCESS SUMMER 2022







### **EXPERIMENTATION**



### **TEC-PACK**

#### **GARMENT WORKSHEET**

| STYLE NAME. | Couture Gown   | DESIGNER | Shweta Balakrishnan |
|-------------|----------------|----------|---------------------|
| STYLE NO.   | CG_SS25_SC_001 | DATE     | 28-06-2022          |
| SIZE        | 8              | SEASON   | SS"22               |

#### **FABRIC DETAILS**

FABRIC: Cotton Satin, Organza Lace

Materials:



Metallic Boning



Concealed Zipper

#### STICHING INSTRUCTIONS

#### DETAILS

Description

A body fitted Gown that highlights the structure of the upper body, continued with the large layers of the flare.

**MEASUREMNTS** 

Bust: Waist: Total Length: Hip:

**FINISHING** 

Satin Lining
Open Neckline with the upper boning

**OPENING** 

Concealed Zipper at the centre back

#### FAB