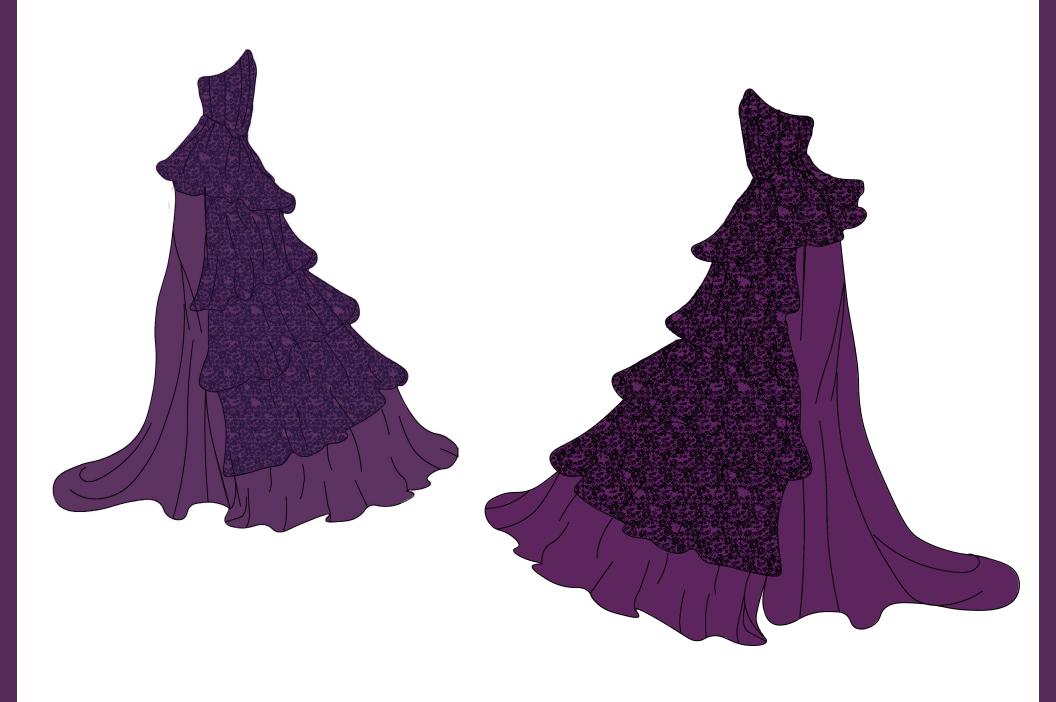

### LINE UP

#### DETAILS

Description

A body fitted Gown that highlights the structure of the upper body, continued with the large layers of the flare.

**MEASUREMNTS** 

Bust: Waist: Total Length: Hip:

**FINISHING** 

Satin Lining
Open Neckline with the upper boning

#### FABRIC SWATCH

Colour

PANTONE 261 C HEX #5D285F RGB (93,40,95)