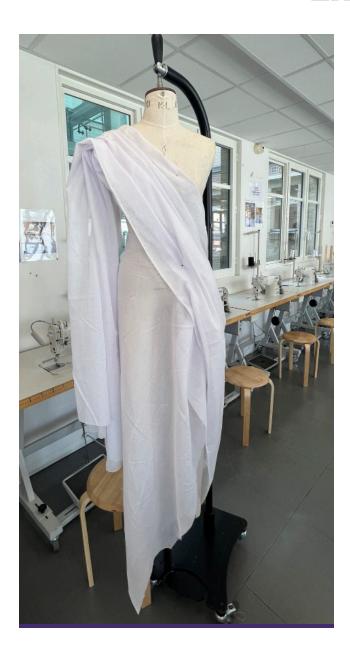

# BALENCIAGA

FASHION DESIGN PROCESS SUMMER 2022







### **EXPERIMENTATION**



### **TEC-PACK**

#### **GARMENT WORKSHEET**

| STYLE NAME. | Couture Gown   | DESIGNER | Shweta Balakrishnan |
|-------------|----------------|----------|---------------------|
| STYLE NO.   | CG_SS25_SC_001 | DATE     | 28-06-2022          |
| SIZE        | 8              | SEASON   | SS"22               |

#### **FABRIC DETAILS**

FABRIC: Cotton Satin, Organza Lace

Materials:



Metallic Boning



Concealed Zipper

#### STICHING INSTRUCTIONS

#### DETAILS

Description

A body fitted Gown that highlights the structure of the upper body, continued with the large layers of the flare.

**MEASUREMNTS** 

Bust: Waist: Total Length: Hip:

**FINISHING** 

Satin Lining
Open Neckline with the upper boning

**OPENING** 

Concealed Zipper at the centre back

#### FABRIC SWATCH



Colour



PANTO